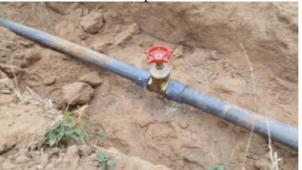

bonaya demonstrate onions ready for harvest

gate valve connection and regulate water flow from pan 1 to the tanks and also to and from pan 1 and 2

completed Showerhead of watchmen tower

complete connection of pipe to the watchemen tower for the shower

gate valve near tanks no. 4 at green house no.4 this complet the set of connection from both pan 1 and pan 2

gate valve regualting pan 2 to the 4 irrigation tanks

gate valve regulating water flow from pan 2 to the tansk for irrigation

gate valve regulating water to adn from pan 1 and 2

Gate valve regulating water to the 4 tanks from pan 1

green house no.2 with tomatoes waiting to ripe. this green house has more promise to yeild more tomatoes than in green houses 3 and 4.