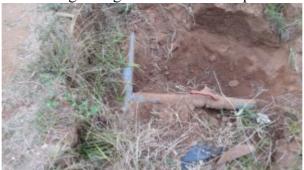

gate valve regulating water to adn from pan 1 and 2

Gate valve regulating water to the 4 tanks from pan 1

green house no.2 with tomatoes waiting to ripe. this green house has more promise to yeild more tomatoes than in green houses 3 and 4.