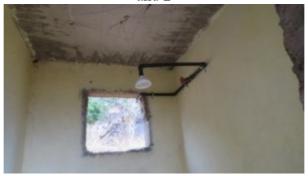

bonaya demonstrate onions ready for harvest

gate valve connection and regulate water flow from pan 1 to the tanks and also to and from pan 1 and 2

completed Showerhead of watchmen tower

complete connection of pipe to the watchemen tower for the shower