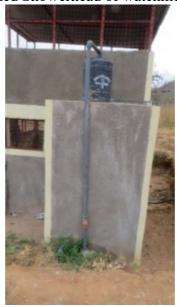

bonaya demonstrate onions ready for harvest

gate valve connection and regulate water flow from pan 1 to the tanks and also to and from pan 1 and 2

completed Showerhead of watchmen tower

complete connection of pipe to the watchemen tower for the shower