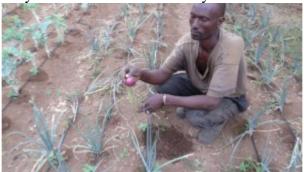

bonaya demonstrate onions ready for harvest

gate valve connection and regulate water flow from pan 1 to the tanks and also to and from pan 1 and 2

completed Showerhead of watchmen tower

complete connection of pipe to the watchemen tower for the shower