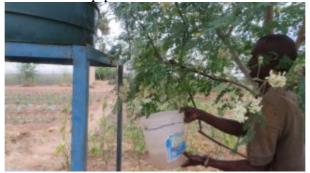

Bonaya the green house worker harvesting overflow into a bucket. ythe pressure of water was strong and the sysetmes works veru well

bonaya leveling the beds in green house no.3 ready for transplanting of tomatoes