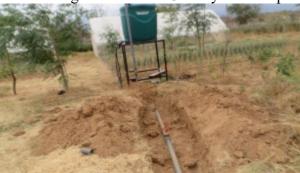

gate valve near tanks no. 4 at green house no.4 this complet the set of connection from both pan 1 and pan 2

gate valve regualting pan 2 to the 4 irrigation tanks

gate valve regulating water flow from pan 2 to the tansk for irrigation

gate valve regulating water to adn from pan 1 and 2

Gate valve regulating water to the 4 tanks from pan 1

green house no.2 with tomatoes waiting to ripe. this green house has more promise to yeild more tomatoes than in green houses 3 and 4.