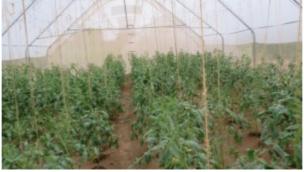

gate valve regulating water to adn from pan 1 and 2

Gate valve regulating water to the 4 tanks from pan 1

green house no.2 with tomatoes waiting to ripe. this green house has more promise to yeild more tomatoes than in green houses 3 and 4.

green house no 1. with flowering tomatoes. we expect more yeild like in green house no.2 than the last 3 and 4

Green house from pan 1